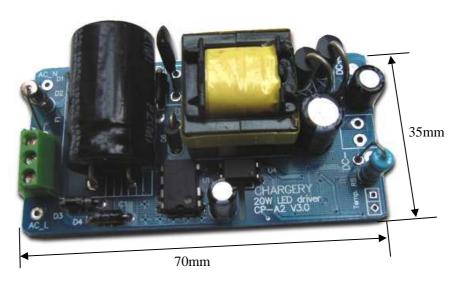

### 6. Mechanical Characteristics

Size: 75\*35\*20 (L\*W\*H, mm)

Weight: 40g

AC socket: 3PIN, pin distance of 3.5mm

DC socket: 2PIN, pin distance of 3.5mm